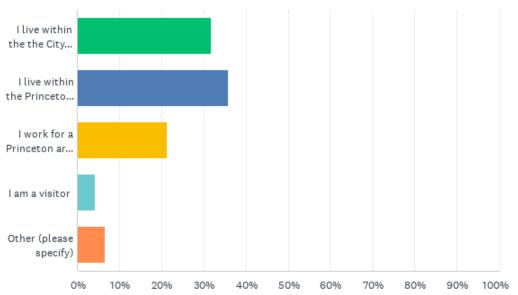

#### Q2 How do you identify yourself to Princeton, Minnesota? (Select one option)

# **SURVEY DEMOGRAPHICS**

|                                                       |    | Sum of<br>Survey |     |
|-------------------------------------------------------|----|------------------|-----|
| How do you identify yourself?                         | •  | Count            |     |
| I am a visitor                                        |    |                  | 17  |
| I live within the Princeton ISD#477 School District   |    |                  | 144 |
| I live within the the City of Princeton (non-township | s) |                  | 128 |
| I work for a Princeton area business                  |    |                  | 86  |
| Other (please specify)                                |    |                  | 27  |
| Grand Total                                           |    |                  | 402 |