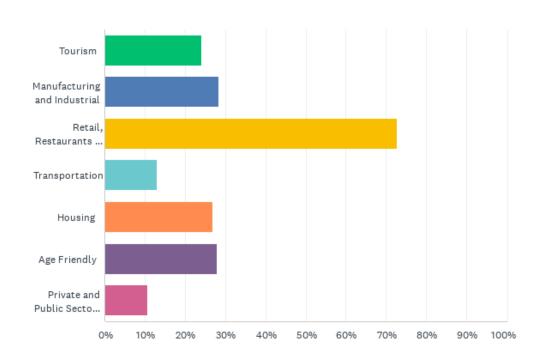

# Q3 Which of the following areas should the city invest time and resources? (Select up to 3 answers)

#### **INVEST IN PRINCETON BY AGE**