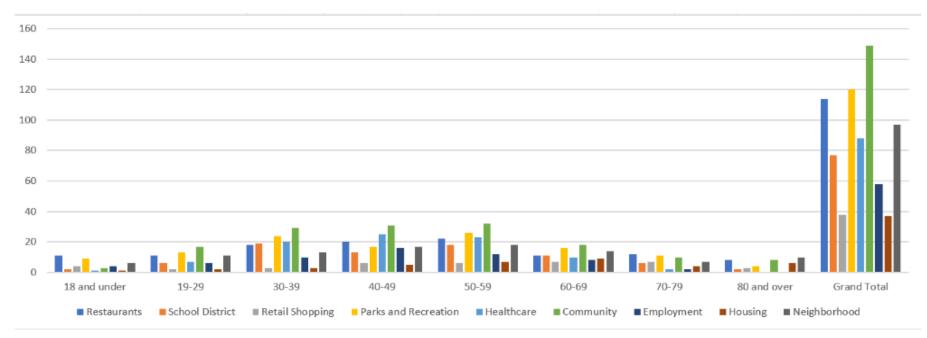

|    |                  | 17  |
| I live within the Princeton ISD#477 School District   |    |                  | 144 |
| I live within the the City of Princeton (non-township | s) |                  | 128 |
| I work for a Princeton area business                  |    |                  | 86  |
| Other (please specify)                                |    |                  | 27  |
| Grand Total                                           |    |                  | 402 |



## **SURVEY COMMENT ASSUMPTIONS**

- Airport comments = Transportation
- All community comments (children, elderly, etc) = Age-Friendly
- Recreation comments = Tourism



#### Q1 What is your favorite part of Princeton, Minnesota? (Select all that apply)





#### **FAVORITE PRINCETON BY AGE**





#### Q2 How do you identify yourself to Princeton, Minnesota? (Select one option)





#### **IDENTIFY IN PRINCETON BY AGE**



# Q3 Which of the following areas should the city invest time and resources? (Select up to 3 answers)





#### **INVEST IN PRINCETON BY AGE**



### **COMMENTS BY CATEGORY BY AGE**



#### PULSE OF PRINCETON SURVEY THEMES

- 1. Invest in a variety of retail, restaurants and services for both residents and visitors.
- 2. Invest in park and recreation for both residents and tourists.
- 3. Invest in more age-friendly activities for children and their families.
- 4. Invest in age-friendly housing and services for the elderly.
- 5. Invest in quality of neighborhood infrastructure like sidewalks and lighting.

#### PULSE OF PRINCETON TIMELINE

- Jan-Mar 2022 Survey