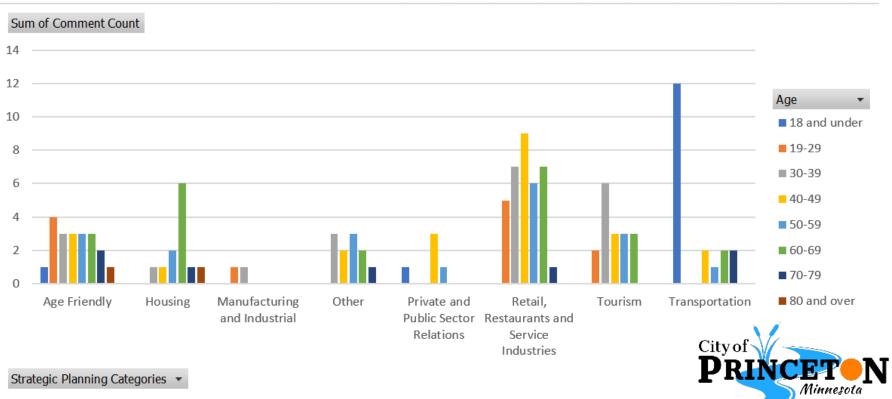

| 86  |
| Other (please specify)                                |    |                  | 27  |
| Grand Total                                           |    |                  | 402 |



## **SURVEY COMMENT ASSUMPTIONS**

- Airport comments = Transportation
- All community comments (children, elderly, etc) = Age-Friendly
- Recreation comments = Tourism



#### Q1 What is your favorite part of Princeton, Minnesota? (Select all that apply)





#### **FAVORITE PRINCETON BY AGE**





#### Q2 How do you identify yourself to Princeton, Minnesota? (Select one option)





#### **IDENTIFY IN PRINCETON BY AGE**



# Q3 Which of the following areas should the city invest time and resources? (Select up to 3 answers)





#### **INVEST IN PRINCETON BY AGE**



### **COMMENTS BY CATEGORY BY AGE**



#### PULSE OF PRINCETON SURVEY THEMES

- 1. Invest in a variety of retail, restaurants and services for both residents and visitors.
- 2. Invest in park and recreation for both residents and tourists.
- 3. Invest in more age-friendly activities for children and their families.
- 4. Invest in age-friendly housing and services for the elderly.
- 5. Invest in quality of neighborhood infrastructure like sidewalks and lighting.

#### PULSE OF PRINCETON TIMELINE

- Jan-Mar 2022 Survey Open and Closed
- April 2022 EDA Meeting Survey Results Presented
- April May 2022 EDA Members Review Survey
   Results and Develop Smart Goals for June 2022 EDA
   Meeting
- June 2022 EDA Meeting Discuss Smart Goals
- August 2022 EDA Meeting Discuss Smart Goals

City of