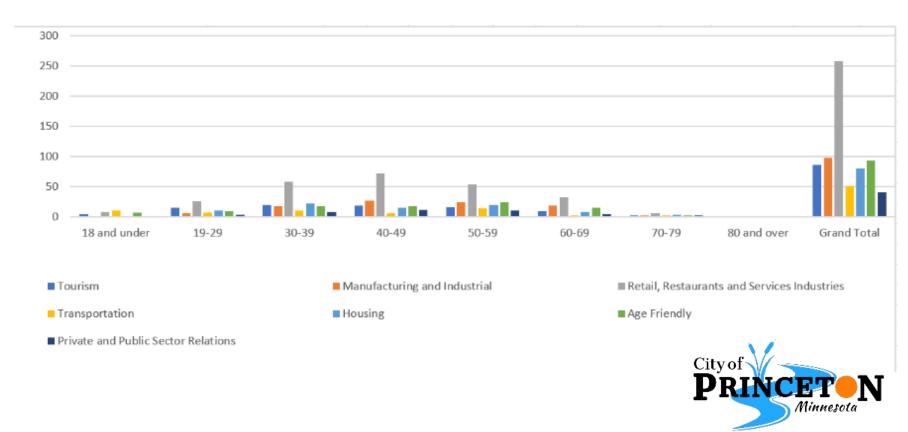

# Q3 Which of the following areas should the city invest time and resources? (Select up to 3 answers)

#### **INVEST IN PRINCETON BY AGE**