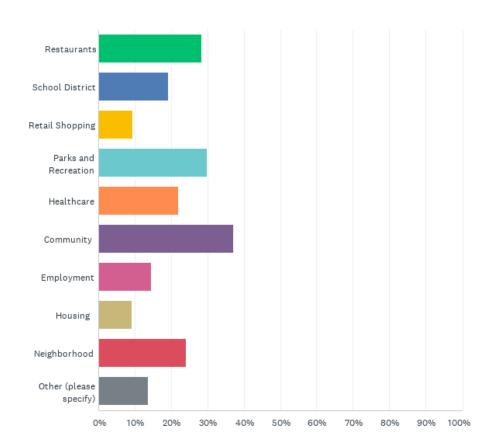

#### Q1 What is your favorite part of Princeton, Minnesota? (Select all that apply)