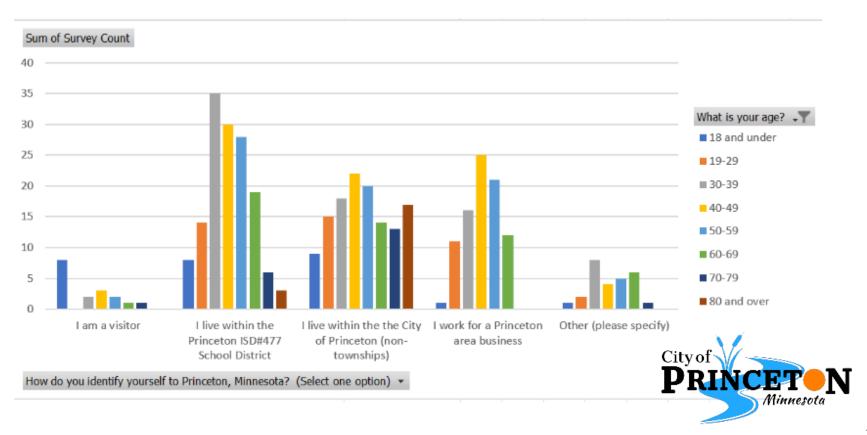

#### Q2 How do you identify yourself to Princeton, Minnesota? (Select one option)

#### **IDENTIFY IN PRINCETON BY AGE**